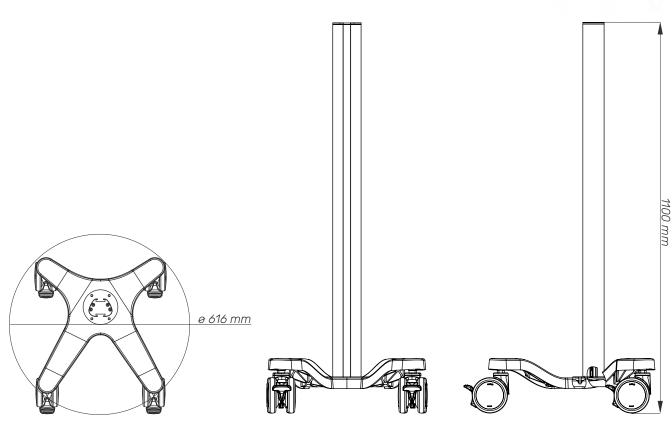

## Dimensions and mechanical data

Accessories available

Base

Front

Side

| Mechanical data          |                                   |
|--------------------------|-----------------------------------|
| Height                   | 1100 mm                           |
| Wheelbase dimension      | 616 mm (diameter)                 |
| Wheel construction       | Polyamide with Polyurethane tread |
| Wheels/locking           | 2 lockable, 100 mm diameter       |
| Loading capacity         | 25 kg                             |
| Construction             |                                   |
| Main material            | Aluminium                         |
| Color                    |                                   |
| RAL 9016                 |                                   |
| Custom color             |                                   |
| Certificates             |                                   |
| Certificates conforms to | IEC60601-1:2012 (Edition 3)       |
| CE                       | Rohs compliant                    |