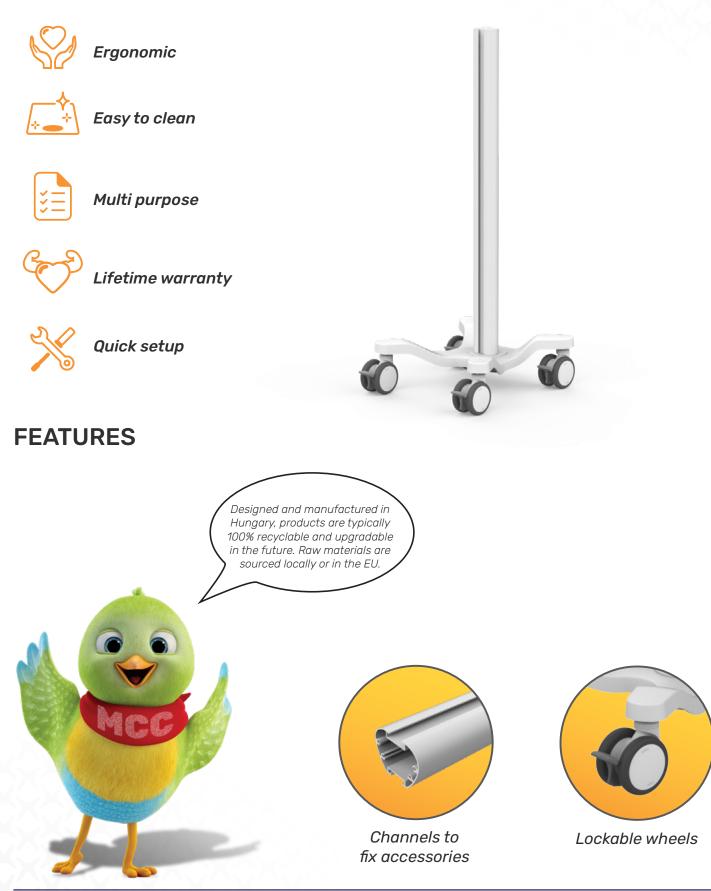

## **Basic Budgie Cart**





Medical Cart Company Kft. - 2051 Hungary Biatorbágy Vendel park, Budai út 16. Phone: +36 23 920 790 - Email: info@medicalcartcompany.hu - www.medicalcartcompany.hu

## **Cart Properties**

## Dimensions and mechanical data



Accessories available



Base

Front

Side

| Mechanical data          |                                   |
|--------------------------|-----------------------------------|
| Height                   | 1100 mm                           |
| Wheelbase dimension      | 616 mm (diameter)                 |
| Wheel construction       | Polyamide with Polyurethane tread |
| Wheels/locking           | 2 lockable, 100 mm diameter       |
| Loading capacity         | 25 kg                             |
| Construction             |                                   |
| Main m