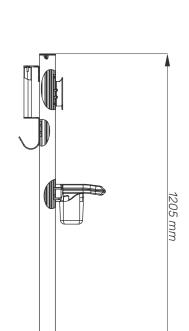

## Dimensions and mechanical data

Storage with handle

Base

Front

More info

on website

Side

| Mechanical data          |                                   |
|--------------------------|-----------------------------------|
| Height                   | 1205 mm                           |
| Wheelbase dimension      | 616 mm (diameter)                 |
| Wheel construction       | Polyamide with Polyurethane tread |
| Wheels/locking           | 2 lockable, 75 mm diameter        |
| Loading capacity         | 25 kg                             |
| Display mount holes      | 75x75 mm, 100x100 mm              |
| Construction             |                                   |
| Main material            | Aluminium                         |
| Color                    |                                   |
| RAL 9016                 |                                   |
| Custom color             |                                   |
| Certificates             |                                   |
| Certificates conforms to | IEC60601-1:2012 (Edition 3)       |
| CE                       | Rohs compliant                    |