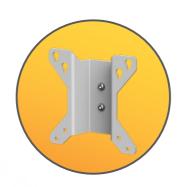

## Display and storage cart





**Ergonomic** 



Easy to clean



Multi purpose



Lifetime warranty



Quick setup

## **FEATURES**







**VESA Mount** 



Channels to fix accessories



Handle with hook

## **Cart Properties**

## Dimensions and mechanical data







Storage with handle

Base





Front



More info

on website

Side

| Mechanical data          |                                   |
|--------------------------|-----------------------------------|
| Height                   | 1205 mm                           |
| Wheelbase dimension      | 616 mm (diameter)                 |
| Wheel construction       | Polyamide with Polyurethane tread |
| Wheels/locking           | 2 lockable, 75 mm diameter        |
| Loading capacity         | 25 kg                             |
| Display mount holes      | 75x75 mm, 100x100 mm              |
| Construction             |                                   |
| Main mate