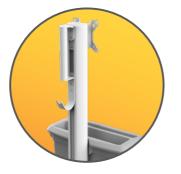

## Display and storage cart

**Ergonomic** 

Easy to clean

Multi purpose

Lifetime warranty

Quick setup

## **FEATURES**

**VESA Mount** 

Channels to fix accessories

Handle with hook

## Dimensions and mechanical data

Storage with handle

Base

Front

More info

on website

Side

| Mechanical data          |                                   |
|--------------------------|-----------------------------------|
| Height                   | 1205 mm                           |
| Wheelbase dimension      | 616 mm (diameter)                 |
| Wheel construction       | Polyamide with Polyurethane tread |
| Wheels/locking           | 2 lockable, 75 mm diameter        |
| Loading capacity         | 25 kg                             |
| Display mount holes      | 75x75 mm, 100x100 mm              |
| Construction             |                                   |
| Main material            | Aluminium                         |
| Color                    |                                   |
| RAL 9016                 |                                   |
| Custom color             |                                   |
| Certificates             |                                   |
| Certificates conforms to | IEC60601-1:2012 (Edition 3)       |
| CE                       | Rohs compliant                    |