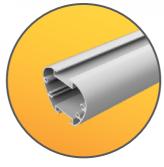

## Display and storage cart





**Ergonomic** 



Easy to clean



Multi purpose



Lifetime warranty



Quick setup

## **FEATURES**







**VESA Mount** 



Channels to fix accessories



Handle with hook

## **Cart Properties**

## Dimensions and mechanical data







Storage with handle

Base





Front



More info

on website

Side

| Mechanical data          |                                   |
|--------------------------|-----------------------------------|
| Height                   | 1205 mm                           |
| Wheelbase dimension      | 616 mm (diameter)                 |
| Wheel construction       | Polyamide with Polyurethane tread |
| Wheels/locking           | 2 lockable, 75 mm diameter        |
| Loading capacity         | 25 kg                             |
| Display mount holes      | 75x75 mm, 100x100 mm              |
| Construction             |                                   |
| Main material            | A