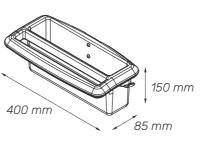

## Dimensions and mechanical data

Storage with handle

Base

Front

More info

on website

Side

| Mechanical data          |                                   |
|--------------------------|-----------------------------------|
| Height                   | 1205 mm                           |
| Wheelbase dimension      | 616 mm (diameter)                 |
| Wheel construction       | Polyamide with Polyurethane tread |
| Wheels/locking           | 2 lockable, 75 mm diameter        |
| Loading capacity         | 25 kg                             |
| Display mount holes      | 75x75 mm, 100x100 mm              |
| Construction             |                                   |
| Main material            | Aluminium                         |
| Color                    |                                   |
| RAL 9016                 |                                   |
| Custom color             |                                   |
| Certificates             |                                   |
| Certificates conforms to | IEC60601-1:2012 (Edition 3)       |
| CE                       | Rohs compliant                    |