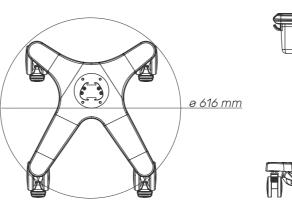

## Dimensions and mechanical data

Storage with handle

Base

Front

More info

on website

Side

| Mechanical data          |                                   |
|--------------------------|-----------------------------------|
| Height                   | 1205 mm                           |
| Wheelbase dimension      | 616 mm (diameter)                 |
| Wheel construction       | Polyamide with Polyurethane tread |
| Wheels/locking           | 2 lockable, 75 mm diameter        |
| Loading capacity         | 25 kg                             |
| Display mount holes      | 75x75 mm, 100x100 mm              |
| Construction             |                                   |
| Main material            | Aluminium                         |
| Color                    |                                   |
| RAL 9016                 |                                   |
| Custom color             |                                   |
| Certificates             |                                   |
| Certificates conforms to | IEC60601-1:2012 (Edition 3)       |
| CE                       | Rohs compliant                    |