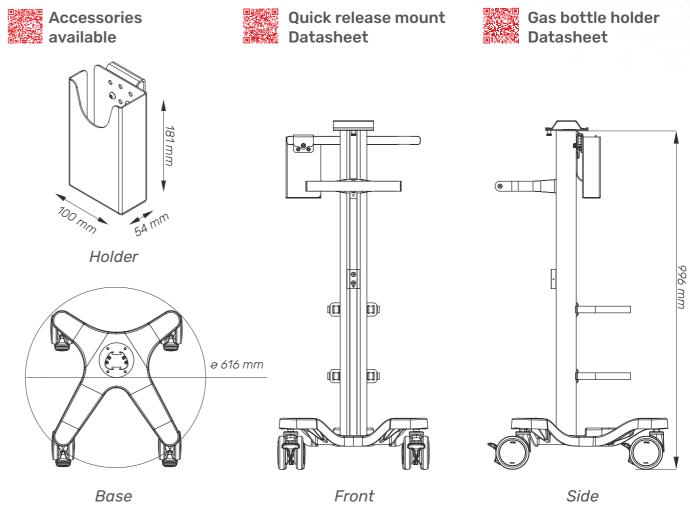

Channels to

fix accessories

## **Cart Properties**

Dimensions and mechanical data

| Mechanical data          |                 |
|--------------------------|-----------------|
| Height                   | 996 mm          |
| Wheelbase dimension      | 616 mm (diamet  |
| Wheel construction       | Polyamide with  |
| Wheels/locking           | 2 lockable, 100 |
| Loading capacity         | 25 kg           |
| Construction             |                 |
| Main material            | Aluminium       |
| Color                    |                 |
| RAL 9016                 |                 |
| Custom color             |                 |
| Certificates             |                 |
| Certificates conforms to | IEC60601-1:201  |
| CE                       | Rohs compliant  |