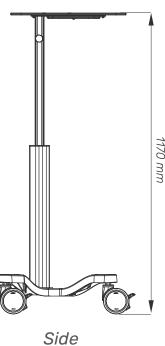

## Dimensions and mechanical data

| Тор |
|-----|
|-----|

Front

| Mechanical data          |                              |  |
|--------------------------|------------------------------|--|
| Work surface height      | Min: 770 mm Max: 1170 mm     |  |
| Wheelbase dimension      | 616 mm (diameter)            |  |
| Work surface dimensions  | Width: 430 mm Height: 450 mm |  |
| Wheels/locking           | 2 lockable, 100 mm diameter  |  |
| Loading capacity         | 25 kg                        |  |
| Construction             |                              |  |
| Main material            | Aluminium, PMMA              |  |
| Color                    |                              |  |
| RAL 9016                 |                              |  |
| Custom color             |                              |  |
| Certificates             |                              |  |
| Certificates conforms to | IEC60601-1:2012 (Edition 3)  |  |
| CE                       | Rohs compliant               |  |