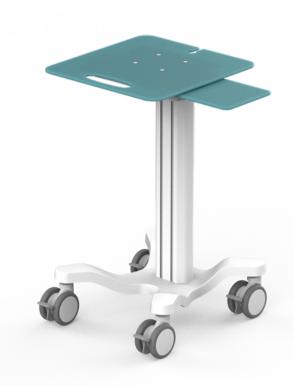

Height adjustable cart with mouse pad

## **FEATURES**

Built in channels to fix accessories

Mouse pad

Height adjustment

Designed and manufactured in Hungary, products are typically 100% recyclable and upgradable in the future. Raw materials are sourced locally or in the EU.

## Dimensions and mechanical data

| Тор |
|-----|
|-----|

Front

| Mechanical data          |                              |  |
|--------------------------|------------------------------|--|
| Work surface height      | Min: 770 mm Max: 1170 mm     |  |
| Wheelbase dimension      | 616 mm (diameter)            |  |
| Work surface dimensions  | Width: 430 mm Height: 450 mm |  |
| Wheels/locking           | 2 lockable, 100 mm diameter  |  |
| Loading capacity         | 25 kg                        |  |
| Construction             |                              |  |
| Main material            | Aluminium, PMMA              |  |
| Color                    |                              |  |
| RAL 9016                 |                              |  |
| Custom color             |                              |  |
| Certificates             |                              |  |
| Certificates conforms to | IEC60601-1:2012 (Edition 3)  |  |
| CE                       | Rohs compliant               |  |