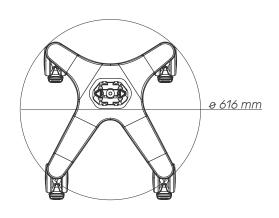

## Dimensions and mechanical data

| Тор |
|-----|
|-----|

Front

| Mechanical data          |                              |  |
|--------------------------|------------------------------|--|
| Work surface height      | Min: 770 mm Max: 1170 mm     |  |
| Wheelbase dimension      | 616 mm (diameter)            |  |
| Work surface dimensions  | Width: 430 mm Height: 450 mm |  |
| Wheels/locking           | 2 lockable, 100 mm diameter  |  |
| Loading capacity         | 25 kg                        |  |
| Construction             |                              |  |
| Main material            | Aluminium, PMMA              |  |
| Color                    |                              |  |
| RAL 9016                 |                              |  |
| Custom color             |                              |  |
| Certificates             |                              |  |
| Certificates conforms to | IEC60601-1:2012 (Edition 3)  |  |
| CE                       | Rohs compliant               |  |