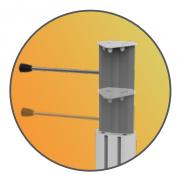

## **FEATURES**

Built in channels to fix accessories

Mouse pad

Height adjustment

Designed and manufactured in Hungary, products are typically 100% recyclable and upgradable in the future. Raw materials are sourced locally or in the EU.

## Dimensions and mechanical data

| Тор |
|-----|
|-----|

Front

| Mechanical data          |                              |  |
|--------------------------|------------------------------|--|
| Work surface height      | Min: 770 mm Max: 1170 mm     |  |
| Wheelbase dimension      | 616 mm (diameter)            |  |
| Work surface dimensions  | Width: 430 mm Height: 450 mm |  |
| Wheels/locking           | 2 lockable, 100 mm diameter  |  |
| Loading capacity         | 25 kg                        |  |
| Construction             |                              |  |
| Main material            | Aluminium, PMMA              |  |
| Color                    |                              |  |
| RAL 9016                 |                              |  |
| Custom color             |                              |  |
| Certificates             |                              |  |
| Certificates conforms to | IEC60601-1:2012 (Edition 3)  |  |
| CE                       | Rohs compliant               |  |