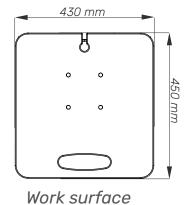

## Dimensions and mechanical data

| Тор |
|-----|
|-----|

Front

| Mechanical data          |                              |  |
|--------------------------|------------------------------|--|
| Work surface height      | Min: 770 mm Max: 1170 mm     |  |
| Wheelbase dimension      | 616 mm (diameter)            |  |
| Work surface dimensions  | Width: 430 mm Height: 450 mm |  |
| Wheels/locking           | 2 lockable, 100 mm diameter  |  |
| Loading capacity         | 25 kg                        |  |
| Construction             |                              |  |
| Main material            | Aluminium, PMMA              |  |
| Color                    |                              |  |
| RAL 9016                 |                              |  |
| Custom color             |                              |  |
| Certificates             |                              |  |
| Certificates conforms to | IEC60601-1:2012 (Edition 3)  |  |
| CE                       | Rohs compliant               |  |