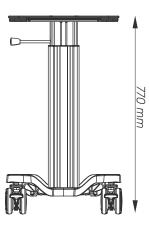

## Dimensions and mechanical data

| Тор |
|-----|
|-----|

Front

| Mechanical data          |                              |  |
|--------------------------|------------------------------|--|
| Work surface height      | Min: 770 mm Max: 1170 mm     |  |
| Wheelbase dimension      | 616 mm (diameter)            |  |
| Work surface dimensions  | Width: 430 mm Height: 450 mm |  |
| Wheels/locking           | 2 lockable, 100 mm diameter  |  |
| Loading capacity         | 25 kg                        |  |
| Construction             |                              |  |
| Main material            | Aluminium, PMMA              |  |
| Color                    |                              |  |
| RAL 9016                 |                              |  |
| Custom color             |                              |  |
| Certificates             |                              |  |
| Certificates conforms to | IEC60601-1:2012 (Edition 3)  |  |
| CE                       | Rohs compliant               |  |