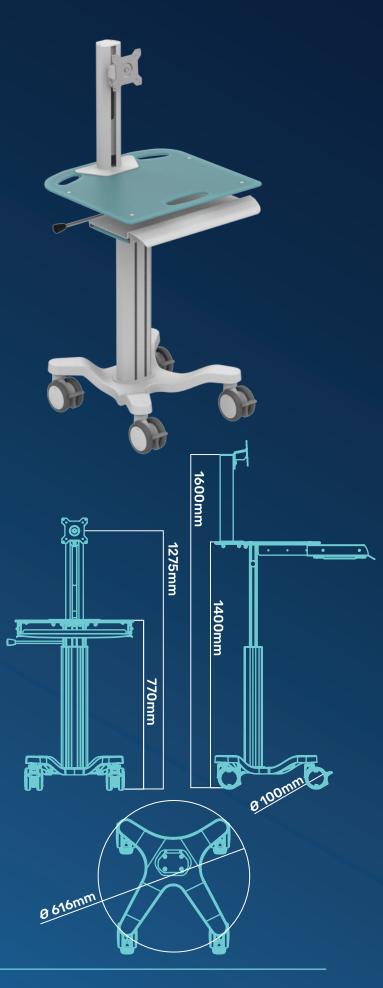

| Mechanical data          |                             |
|--------------------------|-----------------------------|
| Height                   | Min: 770 mm Max: 1400 mm    |
|                          | (work surface)              |
| Wheelbase dimension      | 616 mm (diameter)           |
| Wheel construction       | Polyamide with              |
|                          | Polyurethane tread          |
| Wheels/locking           | 2 lockable, 100mm diameter  |
| Loading capacity         | 36 kg                       |
| Construction             |                             |
| Main material            | Aluminium                   |
| Color                    |                             |
| RAL 9016                 |                             |
| Custom color             |                             |
| Certificates             |                             |
| Certificates conforms to | IEC60601-1:2012 (Edition 3) |
| CE                       | Rohs compliant              |